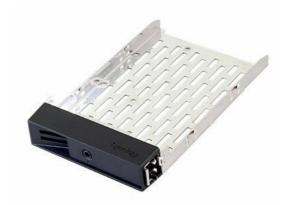

#### CHF 22.60

CHF **20.91** excl.

Synology Disk Tray (Type R6) - Hard drive tray - for Synology RX415; RackStation RS214, RS814, RS814+, RS814RP+, RS815+, RS815RP+

| Manufacturer  | Synology            |
|---------------|---------------------|
| EAN           | 846504009947        |
| Manufacturer# | DISK TRAY (Type R6) |

## Specification

| Product Description | Synology Disk Tray (Type R6) - hard drive tray |
|---------------------|------------------------------------------------|
| Product Type        | Hard drive tray                                |
| Dimensions (WxDxH)  | 10.4 cm x 17.1 cm x 2.65 cm                    |

# Techn. Details

| Product<br>Type | Hard drive tray                                                                        |
|-----------------|----------------------------------------------------------------------------------------|
| Width           | 10.4 cm                                                                                |
| Depth           | 17.1 cm                                                                                |
| Height          | 2.65 cm                                                                                |
| Weight          | 140 g                                                                                  |
| Features        | Hot-swappable                                                                          |
| Designed<br>For | Synology RX415 ¦ Synology RackStation RS214, RS814, RS814+, RS814RP+, RS815+, RS815RP+ |